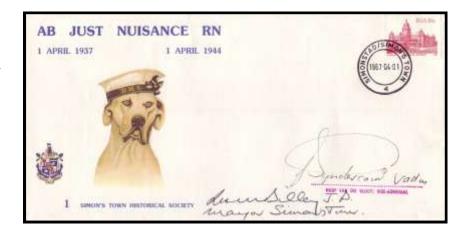

## STHS 1a

Same as STHS 1 but signed by the Chief of the Navy and the Mayor of Simon's Town.

## STHS 1a

Same as STHS 1 but signed by the Chief of the Navy and the Mayor of Simon's Town. (M.P.) added to mayor's signature.

STHS 2 Date: 21 11 1987 Price R10 Simon's Bay Tercentenary 1687-1987 Size 22 x 11 cm