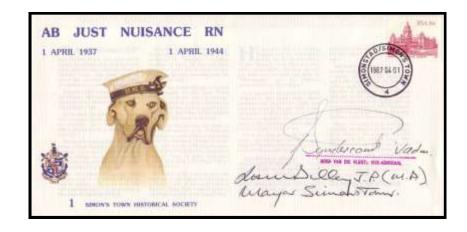

## STHS 1a

Same as STHS 1 but signed by the Chief of the Navy and the Mayor of Simon's Town. (M.P.) added to mayor's signature.

STHS 2 Date: 21 11 1987 Price R10 Simon's Bay Tercentenary 1687-1987 Size 22 x 11 cm