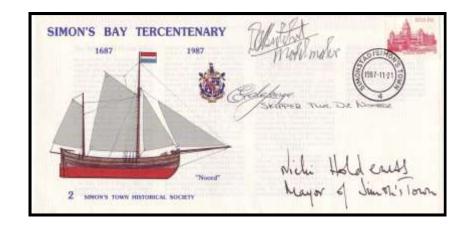

## STHS 1a

Same as STHS 1 but signed by the Chief of the Navy and the Mayor of Simon's Town. (M.P.) added to mayor's signature.

STHS 2 Date: 21 11 1987 Price R10 Simon's Bay Tercentenary 1687-1987 Size 22 x 11 cm

## STHS 2a

Same as STHS 2 but signed by the Mayor of Simon's Town, the Skipper of De Noord and the Model Maker.

STHS 3 Date: 29 11 1988 Price R10 SATS General Botha 1922-1947 Size 22 x 11 cm

STHS 4 Date: 22 11 1989 Price R8 Hunt the SMS Konigsberg 22.11.1914 Size 22 x 11 cm